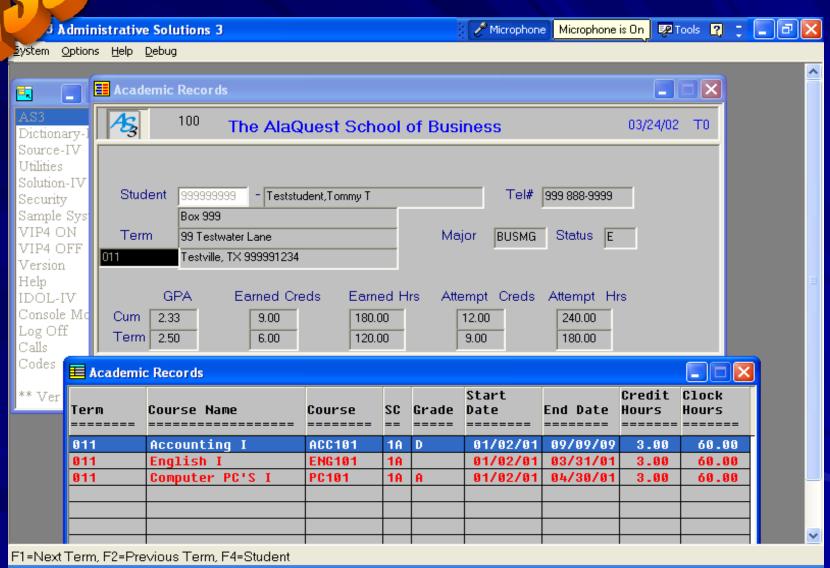

during a lengthy purchase cycle.
- You can be processing student information within seven days of placing your order.
- Contact AlaQuest International via phone, fax, or e-mail.



# 3rd Party FA Services and Interfaces

- Salliemae
- Regonline.com
- Ed Express



#### **Student Financial Aid**





# Financial Aid Reports Outstanding Checks & Payments



### Student Account Card



Unapplied Awards shown in pop-up window!



#### **Student Accounts**

- Save hundreds of man hours
- Accuracy in numbers
- Complete tasks on time
- Automatic / Manual tuition billing
- Student payment plans
- Receipts for students
- And more!



# Student A/R Transactions





# Grade Point Averages by Credit and/or Clock Hours

- Transcripts
- Satisfactory Progress
- Degree Audit

#### **Academic Records**





## **Academic Reports**



# Reports to Screen or Printer



# Our Customers Love ALAQUEST!



"The AlaQuest Software enables us to do things the way we want to do them.
 We don't have to change the way we do business." - James Agras, Triangle Tech, Pittsburgh, Pennsylvania.

#### **Career Services**



### **Graduates Placed Report**





# is an Open Database!

- Word
- Excel
- Lotus
- Access
- Word Perfect
- MS SQL Server
- Oracle
- ...or any ODBC-compatible product will allow you to work in AS3 as an added feature!

Interface to Microsoft!



# 53

### Mailings are a Snap!



# Frequently Asked Questions:

- How soon can I be using AS3? 7 Days.
- Does it cost an 'arm and a leg?' No.
- How long has AlaQuest been in business? In business since 1978.
- Are updates and support availabl