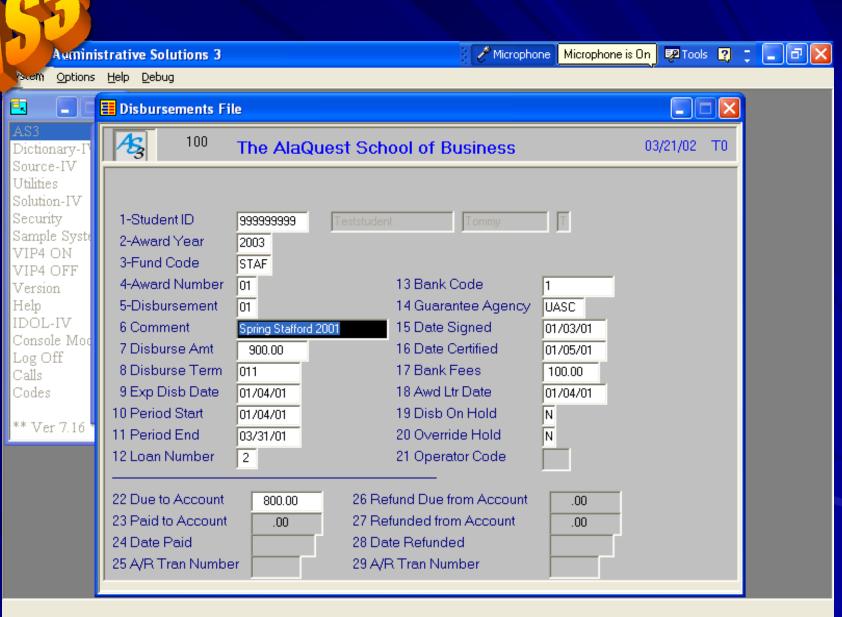

#### **Student Financial Aid**

# Financial Aid Reports Outstanding Checks & Payments