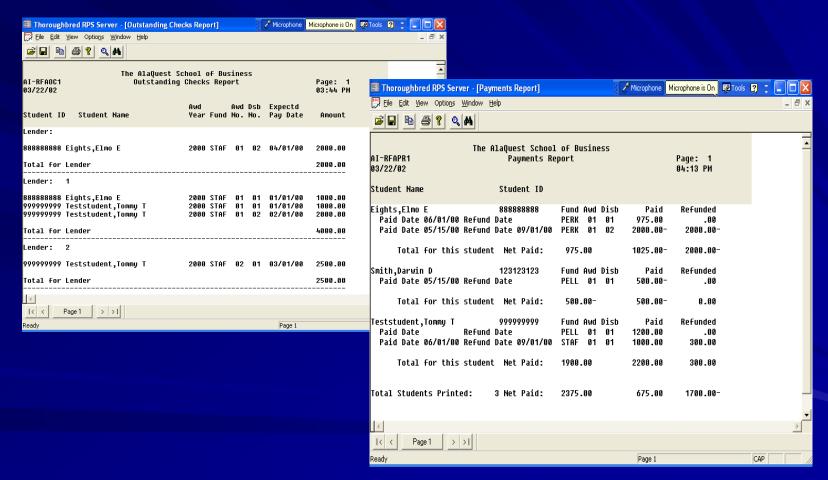

t always available.
- LDA for each class always available for every student.
- Attendance Grid maps a student's attendance for a date range.

# **Attendance Reporting**



## Absent Rate for your school!





## **Specifications**

- Windows XP/ (Vista coming)
- Windows 2000, 2003, 2008
- Unix / AIX / Solaris / Linux
- Novell
- Oracle
- Multi-user (1-256+)
- ODBC-Compatible



### **Availability**

- Time is money! There is no need to wait during a lengthy purchase cycle.
- You can be processing student information within seven days of placing your order.
- Contact AlaQuest International via phone, fax, or e-mail.



# 3rd Party FA Services and Interfaces

- Salliemae
- Regonline.com
- Ed Express



#### **Student Financial Aid**





# Financial Aid Reports Outstanding Checks & Payments



### Student Account Card



Unapplied Awards shown in pop-up window!



#### **Student Accounts**

- Save hundreds of man hours
- Accuracy in numbers
- Complete tasks on time
- Automatic / Manual tuition billing
- Student payment plans
- Receipts for students
- And more!



# Student A/R Transactions





# Grade Point Averages by Credit and/or Clock Hours

- Transcripts
- Satisfactory Progress
- Degree Audit

#### **Academic Records**





## **Academic Reports**



# Reports to Screen or Printer



# Our Customers Love ALAQUEST!



"The AlaQuest Software enables us to do things the way we want to do them.
 We don't have to change the way we do business." - James Agras, Triangle Tech, Pittsburgh, Pennsylvania.

#### **Career Services**



### **Graduates Placed Report**





# is an Ope