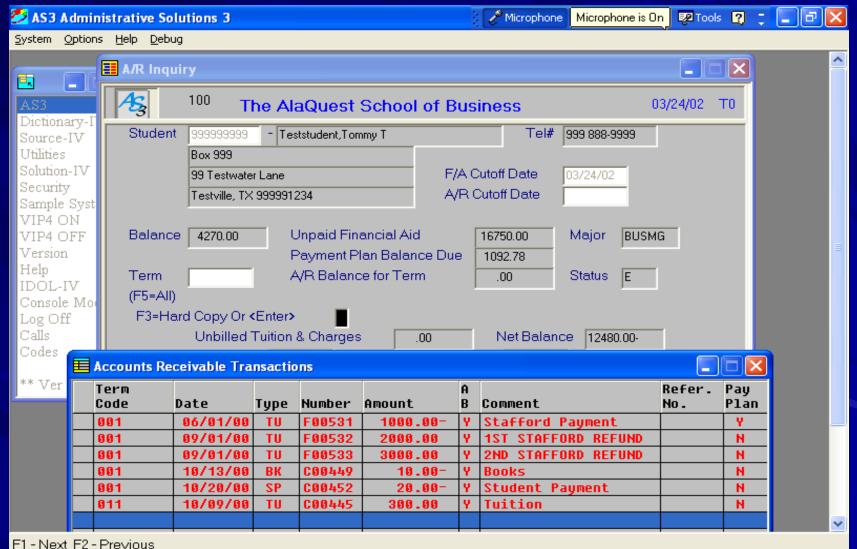

# Student A/R Transactions

#### **Student Accounts**

- Save hundreds of man hours
- Accuracy in numbers
- Complete tasks on time
- Automatic / Manual tuition billing
- Student payment plans
- Receipts for students
- And more!