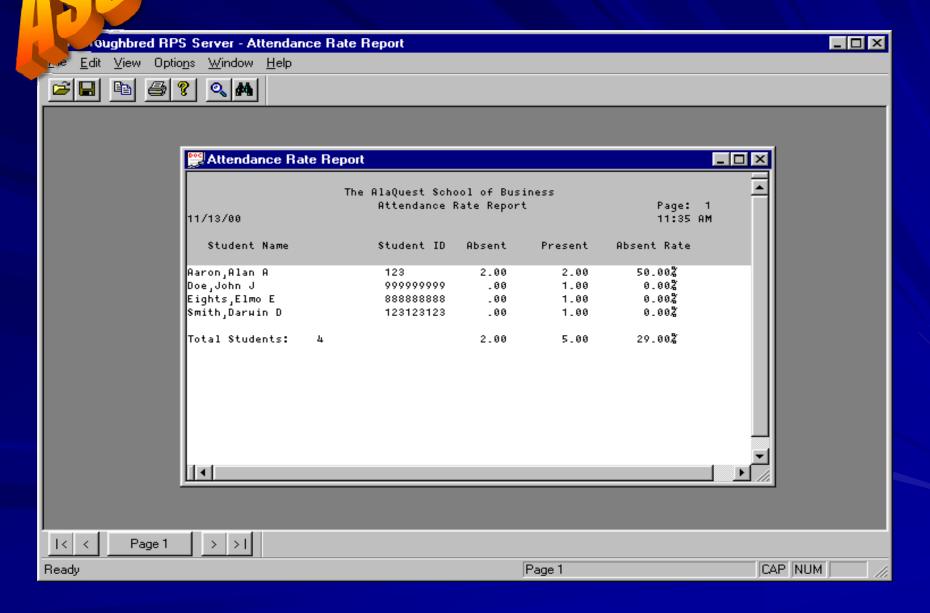

# **Attendance Tracking**

- Up-to-the minute attendance.
- Know a students attendance rate.
- LDA for student always available.
- LDA for each class always available for every student.
- Attendance Grid maps a student's attendance for a date range.

# **Attendance Reporting**

## Absent Rate for your school!