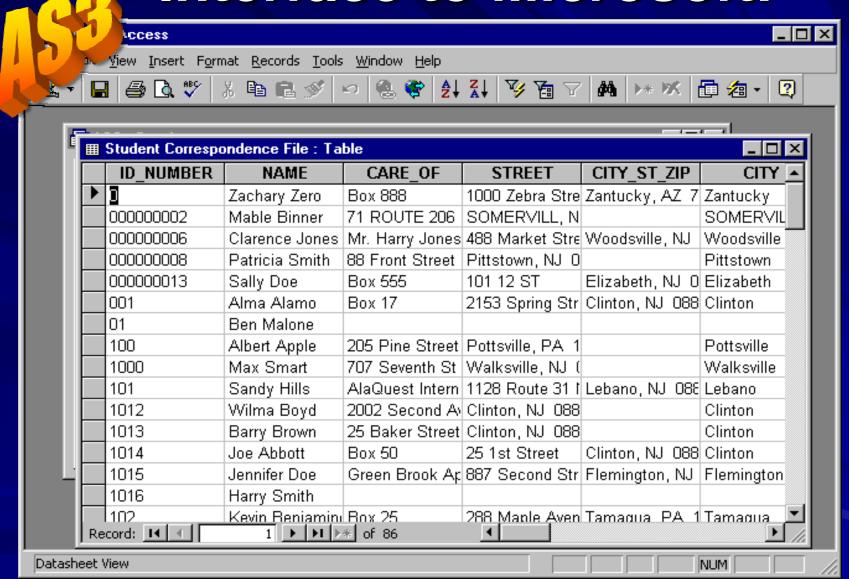

# is an Open Database!

- Word
- Excel
- Lotus
- Access
- Word Perfect
- MS SQL Server
- Oracle
- ...or any ODBC-compatible product will allow you to work in AS3 as an added feature!

Interface to Microsoft!