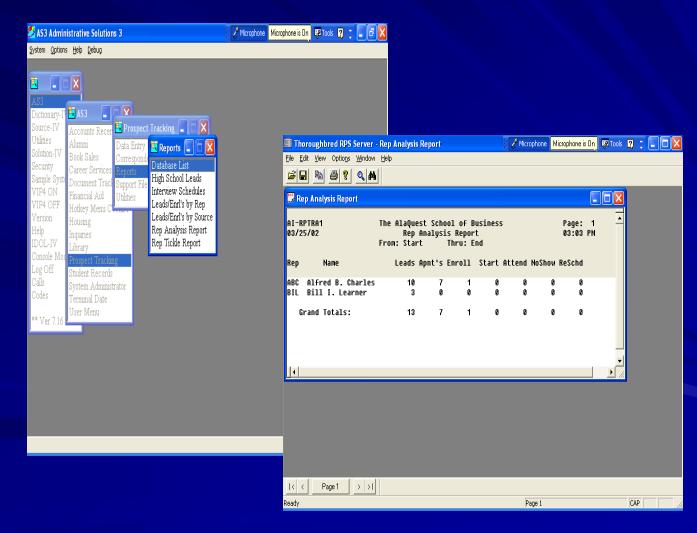

#### **Track Your LEADS!**

- Prospect database
- Entrance exam tracking
- Interviews logged
- Automated status tracking
- Note-taking
- Tickle date tracking
- Key Rep & Management reports

## **Prospect Reports**