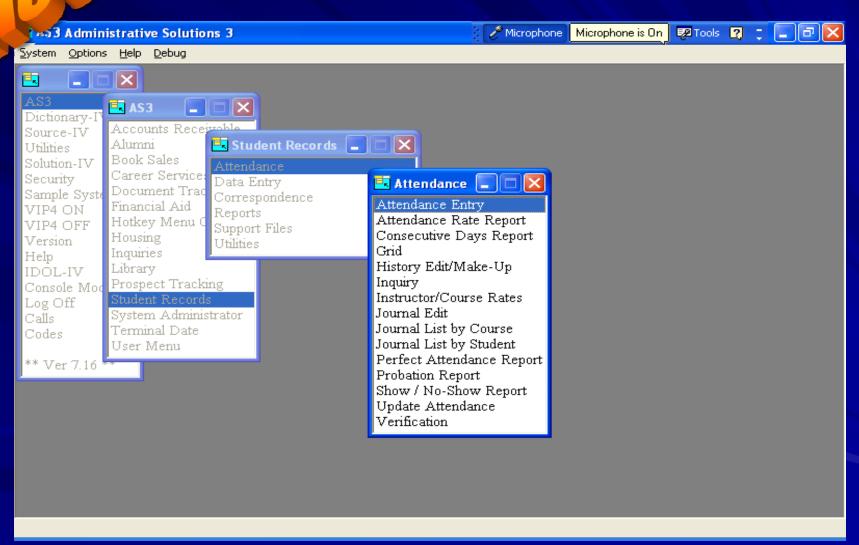

# **Attendance Tracking**

- Up-to-the minute attendance.
- Know a students attendance rate.
- LDA for student always available.
- LDA for each class always available for every student.
- Attendance Grid maps a student's attendance for a date range.

# **Attendance Reporting**