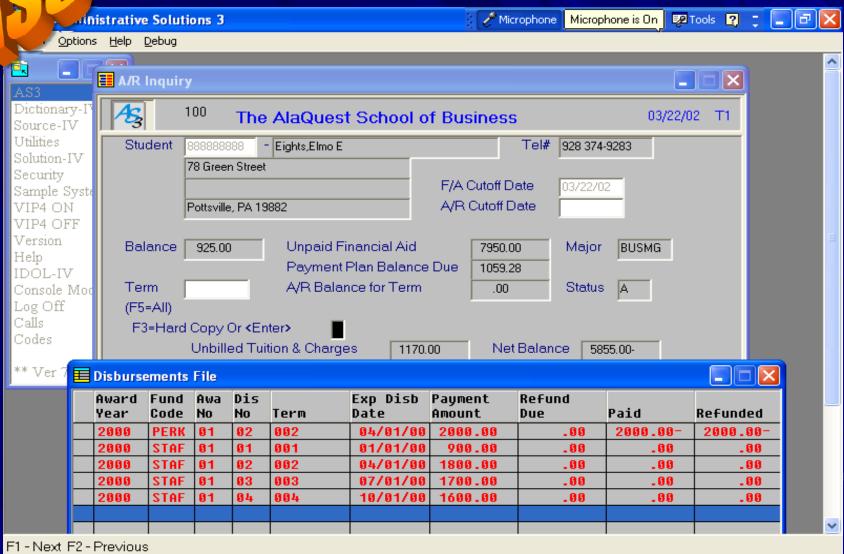

### Student Account Card

Unapplied Awards shown in pop-up window!

#### **Student Accounts**

- Save hundreds of man hours
- Accuracy in numbers
- Complete tasks on time
- Automatic / Manual tuition billing
- Student payment plans
- Receipts for students
- And more!